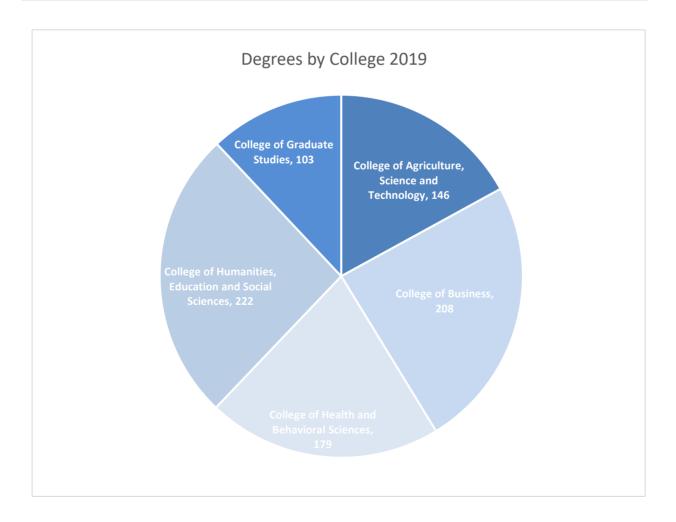

| Graduation/ College /Level                           | Graduation |      |      |      |      |
|------------------------------------------------------|------------|------|------|------|------|
| College                                              | 2015       | 2016 | 2017 | 2018 | 2019 |
| Undergraduate                                        | 609        | 786  | 664  | 714  | 755  |
| College of Agriculture, Science and Technology       | 79         | 112  | 89   | 113  | 146  |
| College of Business                                  | 170        | 203  | 174  | 215  | 208  |
| College of Health and Behavioral Sciences            | 157        | 227  | 168  | 168  | 179  |
| College of Humanities, Education and Social Sciences | 203        | 244  | 233  | 218  | 222  |
| Masters                                              | 109        | 100  | 80   | 101  | 89   |
| College of Agriculture, Science and Technology       | 18         | 28   | 17   | 29   | 21   |
| College of Business                                  | 32         | 30   | 25   | 30   | 21   |
| College of Health and Behavioral Sciences            | 46         | 18   | 19   | 34   | 33   |
| College of Humanities, Education and Social Sciences | 13         | 24   | 19   | 8    | 14   |
| Doctorate                                            | 6          | 23   | 28   | 21   | 14   |
| College of Agriculture, Science and Technology       | 6          | 11   | 8    | 7    | 6    |
| College of Humanities, Education and Social Sciences |            | 12   | 20   | 14   | 8    |
| Grand Total                                          | 724        | 909  | 772  | 836  | 858  |